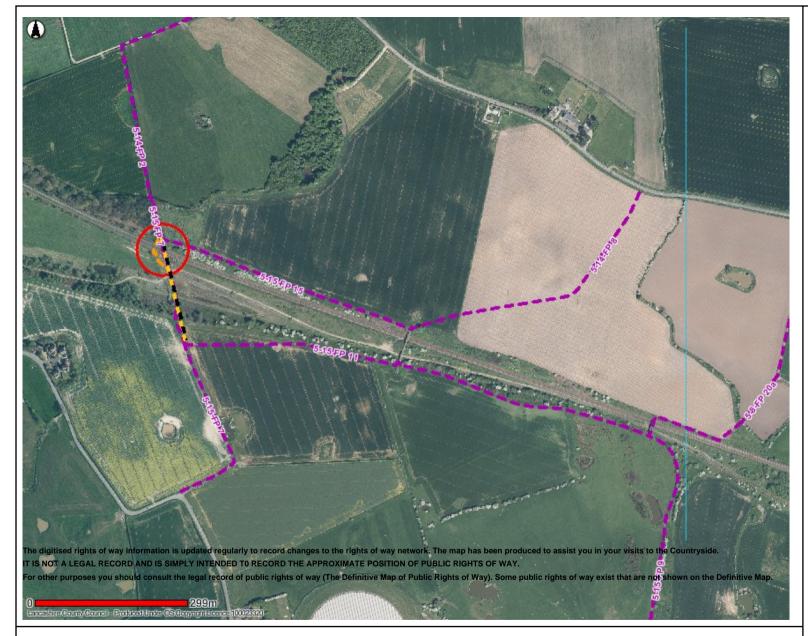

Aerial photo showing the location of Kirkham Tip Level Crossing circled red and temporary closure black/yellow

Date: 14/12/2017

This map is reproduced from Ordnance Survey material with the Permission of Ordnance Survey on behalf of the Controller of Her Majesty's Stationery Office (C) Crown Copyright. Unauthorised reproduction may lead to prosecution or civil proceedings. Lancashire County Council - OS Licence 100023320 (C) Centre of map: 339454:433433